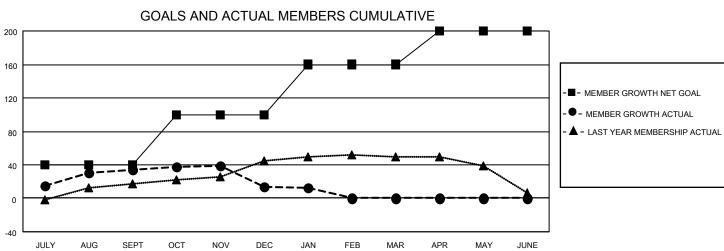

|                            | M             | ONTHLY                                                                                                      | MEMBERSH                          | IIP PROGRE            | SS REPOF               | RT                      |                                                  |  |
|----------------------------|---------------|-------------------------------------------------------------------------------------------------------------|-----------------------------------|-----------------------|------------------------|-------------------------|--------------------------------------------------|--|
| LOCATION TANZANIA District |               |                                                                                                             | et 411 C Results as of: 1/31/2021 |                       |                        |                         |                                                  |  |
|                            | Clut          | os                                                                                                          |                                   | Members               |                        |                         |                                                  |  |
|                            | RESULTS FOR   | R 2020-2021                                                                                                 |                                   | RESULTS FOR 2020-2021 |                        |                         |                                                  |  |
| QUARTER                    | NEW CLUB GOAL | NEW CLUBS                                                                                                   | DROPPED CLUBS                     | QUARTER MEMI          | BER GROWTH NET<br>GOAL | MEMBER GROWTH<br>ACTUAL | DROPPED<br>MEMBERS ACTUA<br>(including transfers |  |
| JULY/AUG/SEPT              | 1             | 0                                                                                                           | 0                                 | JULY/AUG/SEPT         | 40                     | 37                      | 3                                                |  |
| OCT/NOV/DEC                | 2             | 0                                                                                                           | 0                                 | OCT/NOV/DEC           | 60                     | 19                      | 38                                               |  |
| JAN/FEB/MAR                | 2             | 0                                                                                                           | 0                                 | JAN/FEB/MAR           | 60                     | 0                       | 2                                                |  |
| APR/MAY/JUNE               | 1             | 0                                                                                                           | 0                                 | APR/MAY/JUNE          | 40                     | 0                       | 0                                                |  |
| 3                          |               | - ■ - CURRENT YEAR GOALS FOR NEW CLUBS - ● - CURRENT YEAR ACTUAL NEW CLUBS - ▲ - LAST YEAR ACTUAL NEW CLUBS |                                   |                       |                        |                         |                                                  |  |
| 2                          |               |                                                                                                             |                                   |                       |                        |                         |                                                  |  |
| 0 JULY AU                  |               |                                                                                                             | EC JAN FEB                        |                       | MAY JUNE               |                         |                                                  |  |
| 200                        | GOAL          |                                                                                                             | , ic ivicivibelity o              | OMOLATIVE             |                        |                         |                                                  |  |